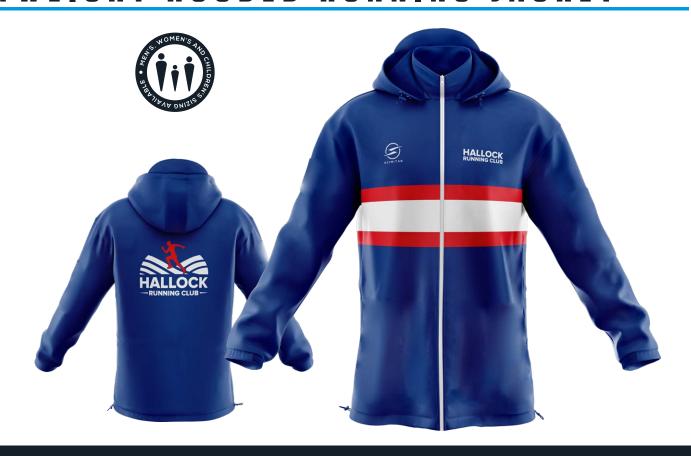

## SUBLIMATED LIGHTWEIGHT HOODED RUNNING JACKET

SC-LWRJ-C-001

#### **Key Features**

- 80gsm 100% polyester
- Showerproof
- Windproof
- · Fully sublimated
- Unlimited colours, logos & branding
- Zipped chest pocket
- · Elastic cord with toggle adjusters at hemline
- Full front zip

### Custom hooded running jackets that are designed to perform.

These highly functional and breathable jackets are ideal for running clubs. These jackets can be upgraded to include premium reflective heatpress prints such as logos, initials and personalisation.

Minimum Order: 10 units (per design)

**Showerproof** 

Lightweight

Windproof

Machine Washable